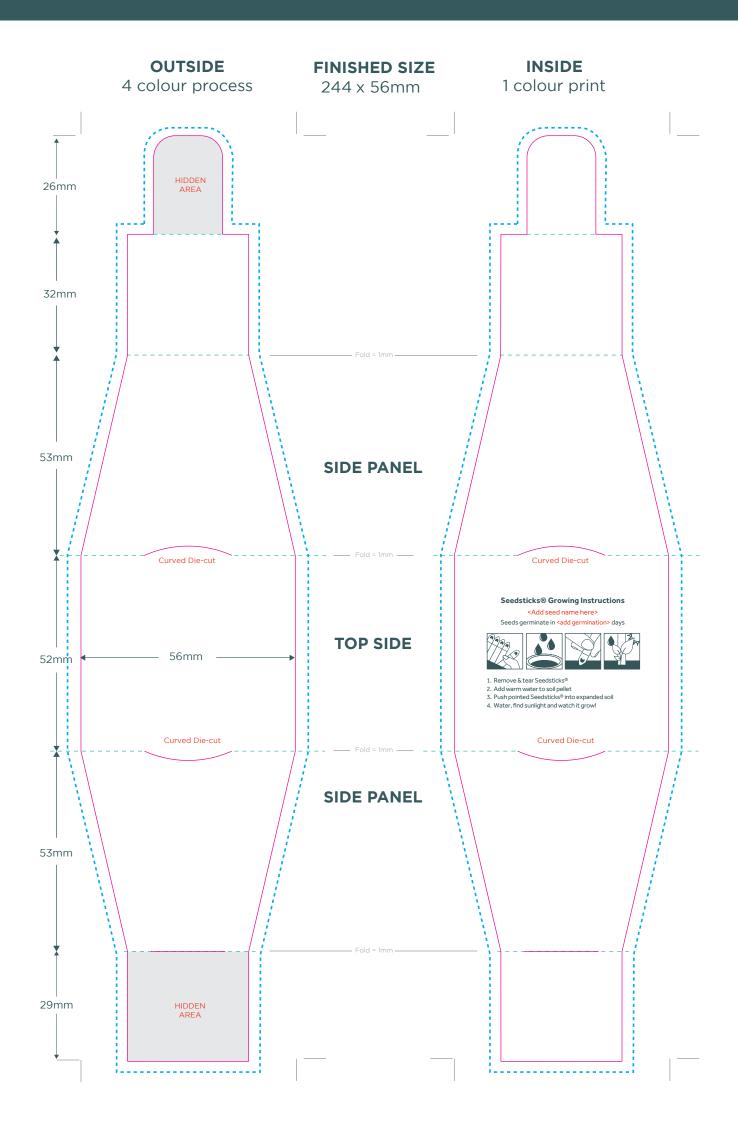

## **ARTWORK SPECIFICATIONS / REQUIREMENTS**

Art must be supplied in CMYK format or PMS colours specified, RGB is not acceptable All fonts must be converted to outlines Working file must be compatiable with CS5 - Illustrator 3mm bleed is required beyond the trim lines

Files to be supplied in PDF, EPS or AI format only

A PDF proof will be emailed for confirmation of design for you to sign off prior to print production

No responsibility will be accepted for errors or changes once the artwork has been signed off

---- Fold Lines Cut Line Bleed Line Hidden Area